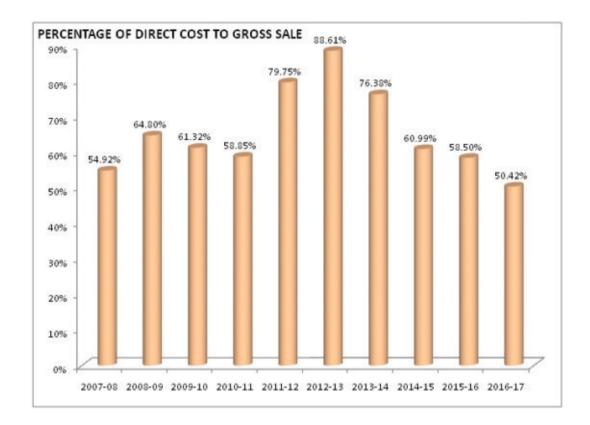

### **MOURATING:**

Your company entered MoU with the Administrative Ministry i.e. Department of Pharmaceuticals, Ministry of Chemicals & Fertilizers, Government of India and based on its 'Self-evaluation Report', which is as per the Audited Financial Statements, your Company is likely to be rated with "VERY GOOD" for the year 2016-17. During the year 2016-17, your Company reported a Turnover of Rs.8536 Lakhs against MoU Target of Rs. 9000 Lakhs and the lesser achievement is due to the news of Strategic Sale of BCPL, due to which your Company's rating came down to "Very Good" from "Excellent". Further, the Department of Public Enterprises (DPE) has rated your Company with the "EXCELLENT" rating for the year 2015-16 and "GOOD" rating for the year 2014-15 and "POOR" ratings till 2013-14.