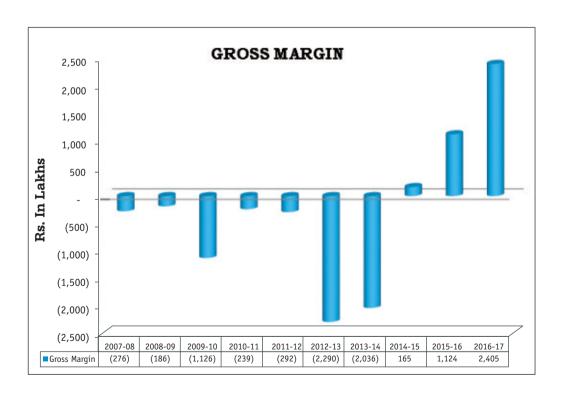

total turnover during 2016-17. The second largest segment has been Cosmetics and Home Products contributing 31% to the total Turnover. Your Company has achieved a Gross Margin/PBDIT of Rs. 2405 Lakhs on a total income of Rs. 11025 Lakhs, in 2016-17 which is the highest ever achievement in its history against a Gross Loss of Rs. 2036 Lakhs reported in 2013-14 on Total Income of Rs. 3663 Lakhs.