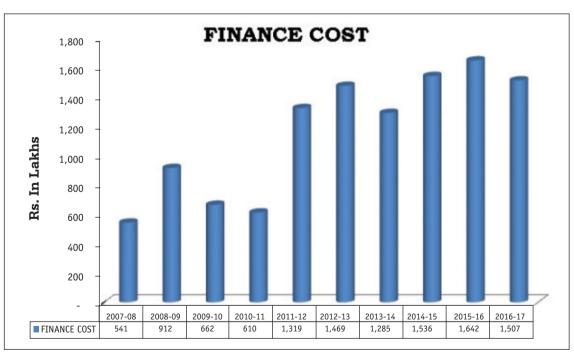

,737         1,706         4,584         8,819           1,340         959         2,539         1,907         1,957         1,970         2,457           7,073         6,444         7,364         4,644         3,663         6,554         11,276           3,719         3,453         4,128         2,661         1,454         3,024         5,630           1,821         1,628         2,212         2,567         2,609         2,857         2,352           662         610         1,316         1,705         1,636         1,583         2,170           151         222         212         309         334         361         395           9,476         7,892         9,187         8,712         7,319         9,361         12,189           464         318         -         - |





























### DIRECTORS' REPORT

### Dear Members,

Your Directors have pleasure in presenting the 36th Annual Report on the business and operations of your Company and its Audited Financial Statements together with the Auditor's Report and comments of Comptroller and Auditor General of India thereon for the financial year ended on 31st March 2017.

### 1. FINANCIAL HIGHLIGHTS

During the year 2016-17, your Company achieved a turnover of Rs.8536 Lakhs compared to Rs 8819 Lakhs achieved during 2015-16 and Rs.4584 Lakhs in 2014-15. Similarly, your Company has become a Turnaround Company in 2016-17 after its acquisition by Government of India in 1977, and reported a Net Profit of Rs. 451 Lakhs against the Net of Loss of Rs. 913 Lakhs in 2015-16 and a Net Loss of Rs. 1732 Lakhs in 2014-15.

The fi