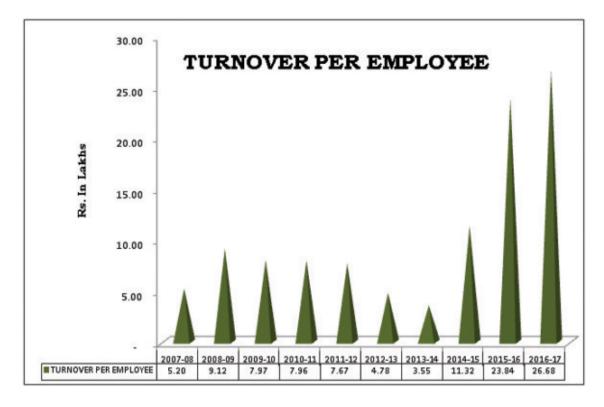

#### **HUMAN RESOURCES:**

With joy and pride, I wish to state that the employees of your company are now working with renewed energy and with a focused goal of making BCPL a "Turnaround Company". Further, I firmly believe that the prosperity of your Organization depends on dedicated community of motivated employees, who possess a high level morale. Your Company has a strong work force of 320 employees on its role as on 31st March 2017 for whom Company had imparted trainings on various fields during 2016-17.