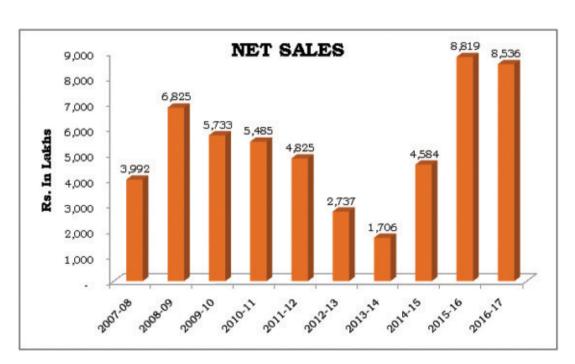

### **OPERATIONAL PERFORMANCE:**

Firstly, I would like to congratulate one and all in the Company and those associated with us for making BCPL a "Turnaround Profit Making Company" after a long period of more than forty years as Government Company and probably more than sixty years history of continuous loss making company. During 2016-17, your Company achieved a Production of Rs. 10269 Lakhs against a production of Rs. 10670 Lakhs in 2015-16 and Rs. 6411 Lakh in 2014-15 and achieved a Turnover of Rs. 8536 Lakhs in 2016-17 against a Turnover of Rs. 8819 Lakh in 2015-16 and Rs. 4584 Lakh in 2014-15.

#### **FINANCIAL PERFORMANCE:**

It is a matter of great pride that first time since its nationalization in 1981, your Company has reported a **Net Profit of Rs. 451 Lakh** on a Turnover of Rs. 8536 Lakhs in 2016-17, against a Loss of Rs. 913 Lakhs in 2015-16, and a Loss of Rs.1732 Lakhs in the year 2014-15. Pharmaceutical Products is the segment contributing highest to the Turnover of the Company and this segment has contributed 63% to the

### **MOURATING:**

Your company entered MoU with the Administrative Ministry i.e. Department of Pharmaceuticals, Ministry of Chemicals & Fertilizers, Government of India and based on its 'Self-evaluation Report', which is as per the Audited Financial Statements, your Company is likely to be rated with "VERY GOOD" for the year 2016-17. During the year 2016-17, your Company reported a Turnover of Rs.8536 Lakhs against MoU Target of Rs. 9000 Lakhs and the lesser achievement is due to the news of Strategic Sale of BCPL, due to which your Company's rating came down to "Very Good" from "Excellent". Further, the Department of Public Enterprises (DPE) has rated your Company with the "EXCELLENT" rating for the year 2015-16 and "GOOD" rating for the year 2014-15 and "POOR" ratings till 2013-14.