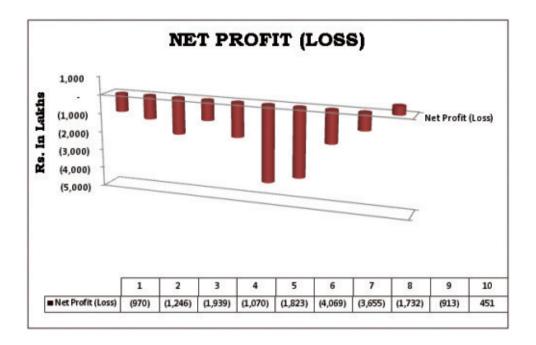

### DEAR SHAREHOLDERS.

It is pleasant privilege for me to extend warm welcome to each of you to the 36th Annual General Meeting of your Company, Bengal Chemicals & Pharmaceuticals Limited (BCPL) and I thank you all for making it convenient to attend the meeting. BCPL delivered a sterling performance by reporting a Net Profit of Rs. 451 Lakhs which is first time in its 40 years' history as Government Company.

#### **FINANCIAL PERFORMANCE:**

It is a matter of great pride that first time since its nationalization in 1981, your Company has reported a **Net Profit of Rs. 451 Lakh** on a Turnover of Rs. 8536 Lakhs in 2016-17, against a Loss of Rs. 913 Lakhs in 2015-16, and a Loss of Rs.1732 Lakhs in the year 2014-15. Pharmaceutical Products is the segment contributing highest to the Turnover of the Company and this segment has contributed 63% to the

### **MOURATING:**

Your company entered MoU with the Administrative Ministry i.e. Department of Pharmaceuticals, Ministry of Chemicals & Fertilizers, Government of India and based on its 'Self-evaluation Report', which is as per the Audited Financial Statements, your Company is likely to be rated with "VERY GOOD" for the year 2016-17. During the year 2016-17, your Company reported a Turnover of Rs.8536 Lakhs against MoU Target of Rs. 9000 Lakhs and the lesser achievement is due to the news of Strategic Sale of BCPL, due to which your Company's rating came down to "Very Good" from "Excellent". Further, the Department of Public Enterprises (DPE) has rated your Company with the "EXCELLENT" rating for the year 2015-16 and "GOOD" rating for the year 2014-15 and "POOR" ratings till 2013-14.