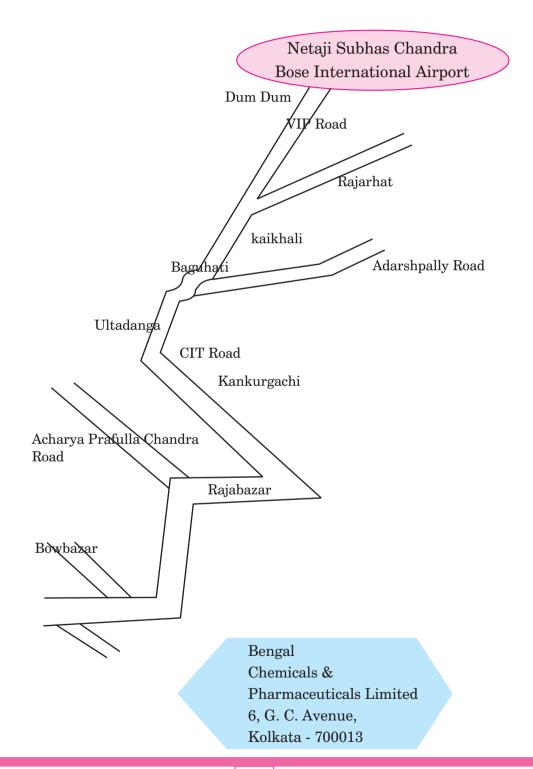

### **NOTES:**

- 1. A MEMBER OF THE COMPANY ENTITLED TO ATTEND AND VOTE AT THE ANNUAL GENERAL MEETING IS ENTITLED TO APPOINT A PROXY IN WRITING DULY SIGNED BY HIM TO ATTEND AND VOTE INSTEAD OF HIMSELF, AND THE PROXY NEED NOT BE A MEMBER OF THE COMPANY. THE INSTRUMENT APPOINTING PROXY SHOULD, HOWEVER, BE DEPOSITED AT THE REGISTERED OFFICE OF THE COMPANY NOT LESS THAN FORTY-EIGHT HOURS BEFORE THE COMMENCEMENT OF THE MEETING. (SECTION 105 OF THE COMPANIES ACT. 2013).
- 2. Proxy Form in duplicate is attached herewith. It is requested that the members of the Company who wants to appoint his proxy, return the same duly filled, signed and stamped (Section 113 of the Companies Act, 2013).
- 3. As per the provisions of Companies Act, 2013, a person can act as a proxy on behalf of members not exceeding fifty and holding in the aggregate not more than ten percent of the total share capital of the Company. A member holding more than ten percent of the total share capital of the Company may appoint a single person as proxy and such person shall not act as a proxy for any other person or member (Section 105 of the Companies Act, 2013). A proxy form which does not state the name of the proxy or undated shall not be considered valid (Secretarial Standard on General Meeting).
- 4. Every Member entitled to vote at a meeting of the Company, or on any resolution to be moved thereat, shall be entitled during the period beginning twenty-four hours before the time fixed for the commencement of the meeting and ending with the conclusion of the meeting, to inspect the proxies lodged, at any time during the business hours of the Company provided not less than three days' notice in writing of the intention so to inspect is given to the Company.
- 5. Members who have not yet registered their e-mail id or who want to change their e-mail id are requested to approach the Company so as to receive all communications electronically including Annual Report, Notices etc. sent by Company from time to time.
- 6. The Shareholders may please write to the email-id <u>df@bengalchemicals.co.in</u> or cs@bengalchemicals.co.in for any queries/ complaints/ grievances.
- 7. Route Map indicating venue of the AGM is given at the end of the Notice.

### ROUTE MAP FOR THE VENUE OF 36TH ANNUAL GENERAL MEETING

(Rs.in Lakhs)